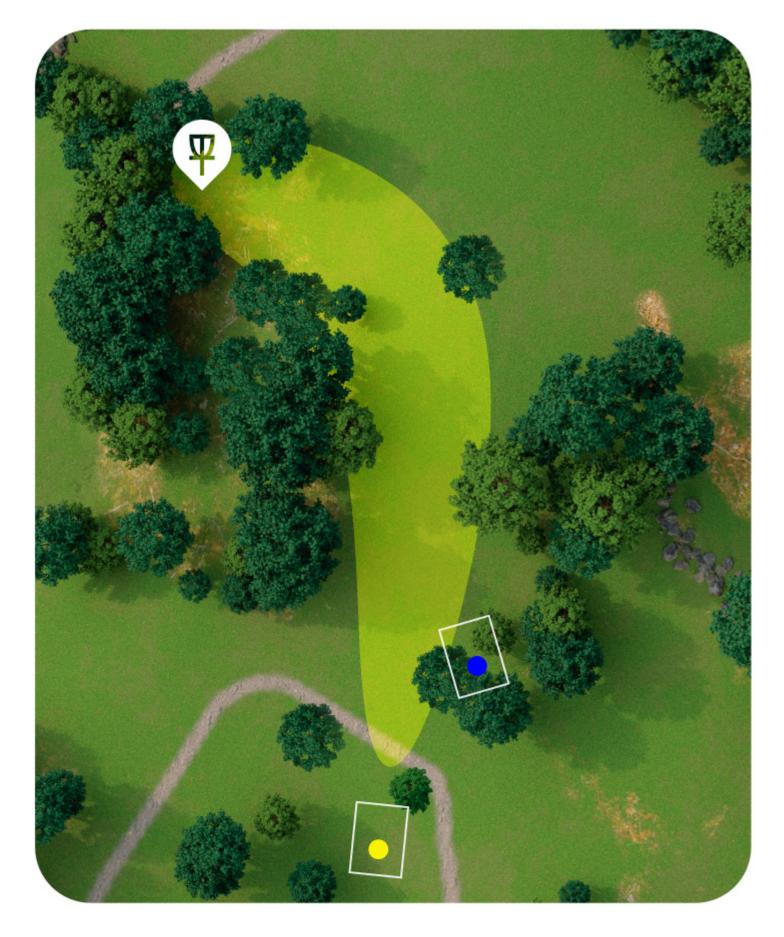

PA +

PAR 5

242m 794ft
205m 673ft
163m 535ft

69m 226ft54m 177ft

112m 368ft
97m 318ft
74m 243ft

175m 574ft
160m 525ft
120m 394ft

100m 328ft70m 230ft

92m 302ft70m 230ft