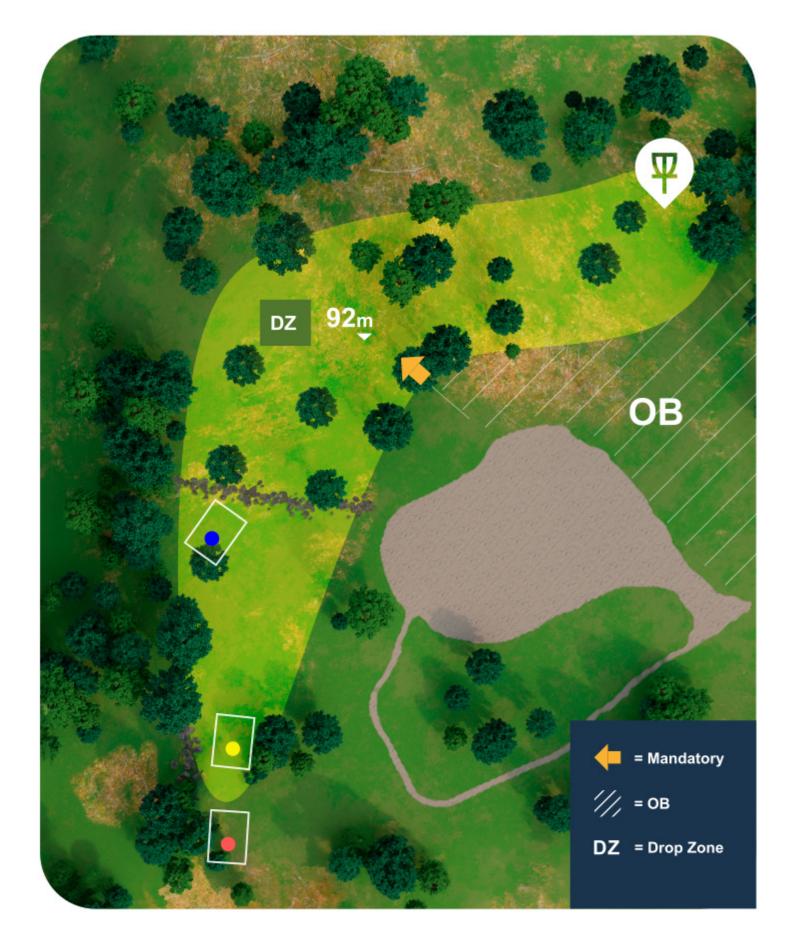

#### HÅL 4

OB efter mando på högersidan fram till korg. MANDO vänster om trädet. Vid missat mando är det dropzone med 1 pliktkast.