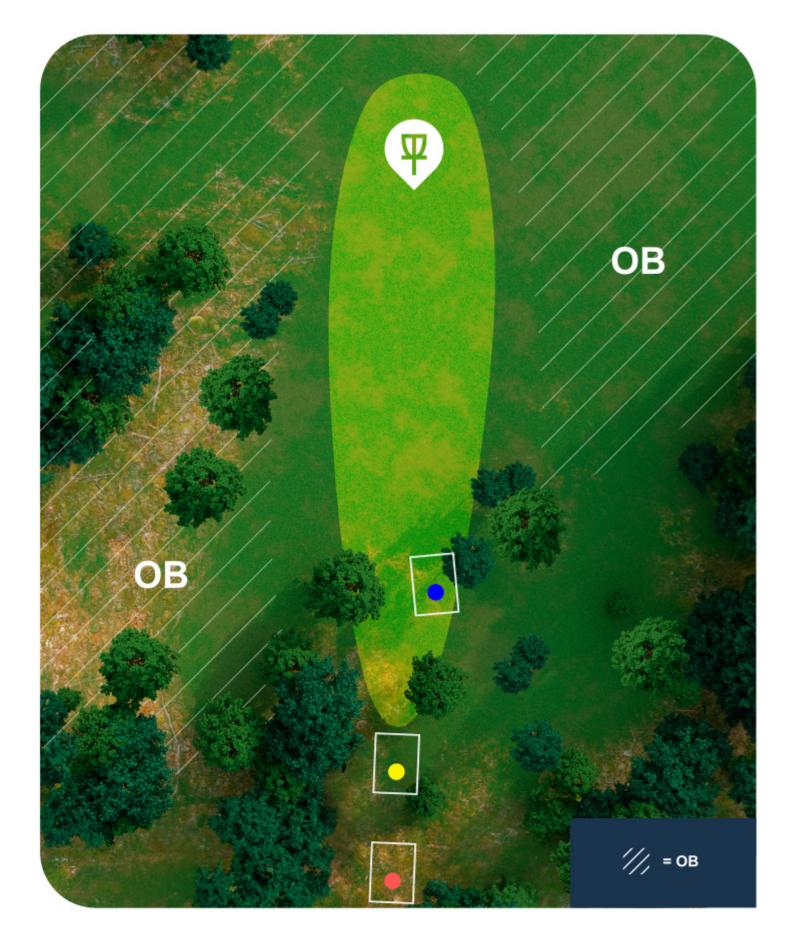

# Caddie book Back-tee





Hazard



Tree/Träd



Sweetspot





Out Of Bounds



Mandatory



Basket/Korg



e | | | Teepad (Front/Main/Back]



PA +

PAR 5

242m 794ft
205m 673ft
163m 535ft









69m 226ft54m 177ft









112m 368ft
97m 318ft
74m 243ft







175m 574ft
160m 525ft
120m 394ft







100m 328ft70m 230ft







92m 302ft70m 230ft



















78m 256ft
57m 187ft









130m 427ft
105m 344ft
63m 207ft







311m 1020ft220m 722ft









219m 718ft133m 436ft







89m 292ft
79m 259ft
54m 177ft























109m 358ft
94m 308ft
69m 226ft















110m 361ft92m 302ft







86m 282ft74m 243ft





## VINBERGS DISCGOLF

# BACK-TEE LAYOUT PAR



#### НÅГ 6 8 PAR 5 3 Δ 3 3 3 3 32 4 Dist (m) 311 219 89 135 166 109 1,281 74 110 86

#### HÅL

OB fram till fairway. Vid OB från tee är de retee med 1 pliktkast. OB på högersidan mellan båda mandona. OB på vänstersidan. MANDO 1 Vänster om trädet. Vid missat mando är de dropzone på fronttee. MANDO 2 Vänster om trädet. Dropzone intill muren vid missat mando.

#### HÅL 4

OB efter mando på högersidan fram till korg. MANDO vänster om trädet. Vid missat mando är det dropzone med 1 pliktkast.

#### HÅL 7 OB bakom

OB bakom korg.

#### HÅL 9

OB vänstersidan, högersidan samt bakom korg.

### HÅL 10