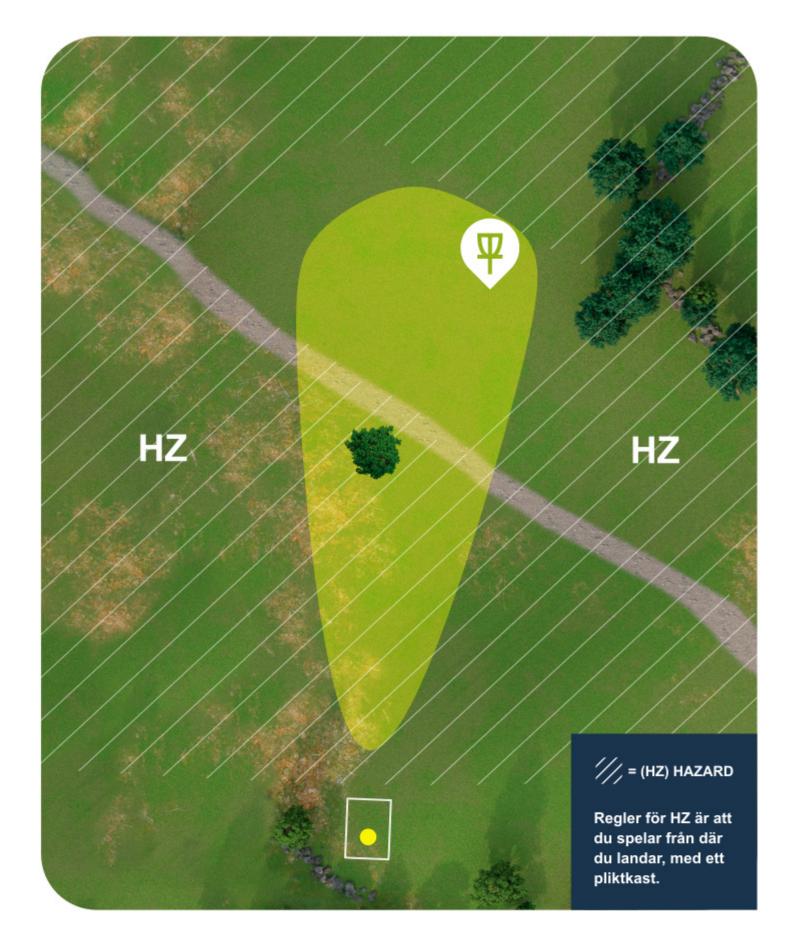

# Caddie book Back-tee





Hazard



Tree/Träd



Sweetspot





Out Of Bounds



Mandatory



Basket/Korg



e | | | Teepad (Front/Main/Back]



PA +

PAR 5

242m 794ft
205m 673ft
163m 535ft









69m 226ft54m 177ft









112m 368ft
97m 318ft
74m 243ft







175m 574ft
160m 525ft
120m 394ft







100m 328ft70m 230ft







92m 302ft70m 230ft



















78m 256ft
57m 187ft









130m 427ft
105m 344ft
63m 207ft







311m 1020ft220m 722ft









219m 718ft133m 436ft







89m 292ft
79m 259ft
54m 177ft























109m 358ft
94m 308ft
69m 226ft















110m 361ft92m 302ft







86m 282ft74m 243ft





## VINBERGS DISCGOLF

# BACK-TEE LAYOUT PAR



#### НÅГ 6 8 PAR 5 3 Δ 3 3 3 3 32 4 Dist (m) 311 219 89 135 166 109 1,281 74 110 86

#### HÅL

OB fram till fairway. Vid OB från tee är de retee med 1 pliktkast. OB på högersidan mellan båda mandona. OB på vänstersidan. MANDO 1 Vänster om trädet. Vid missat mando är de dropzone på fronttee. MANDO 2 Vänster om trädet. Dropzone intill muren vid missat mando.

#### HÅL 4

OB efter mando på högersidan fram till korg. MANDO vänster om trädet. Vid missat mando är det dropzone med 1 pliktkast.

#### HÅL 7 OB bakom

OB bakom korg.

#### HÅL 9

OB vänstersidan, högersidan samt bakom korg.

### HÅL 10

OB högersidan från front tee fram till korg.

### HÅL 11

OB högersidan från tee till mand