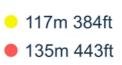

#### HÅL 4

OB efter mando på högersidan fram till korg. MANDO vänster om trädet. Vid missat mando är det dropzone med 1 pliktkast.