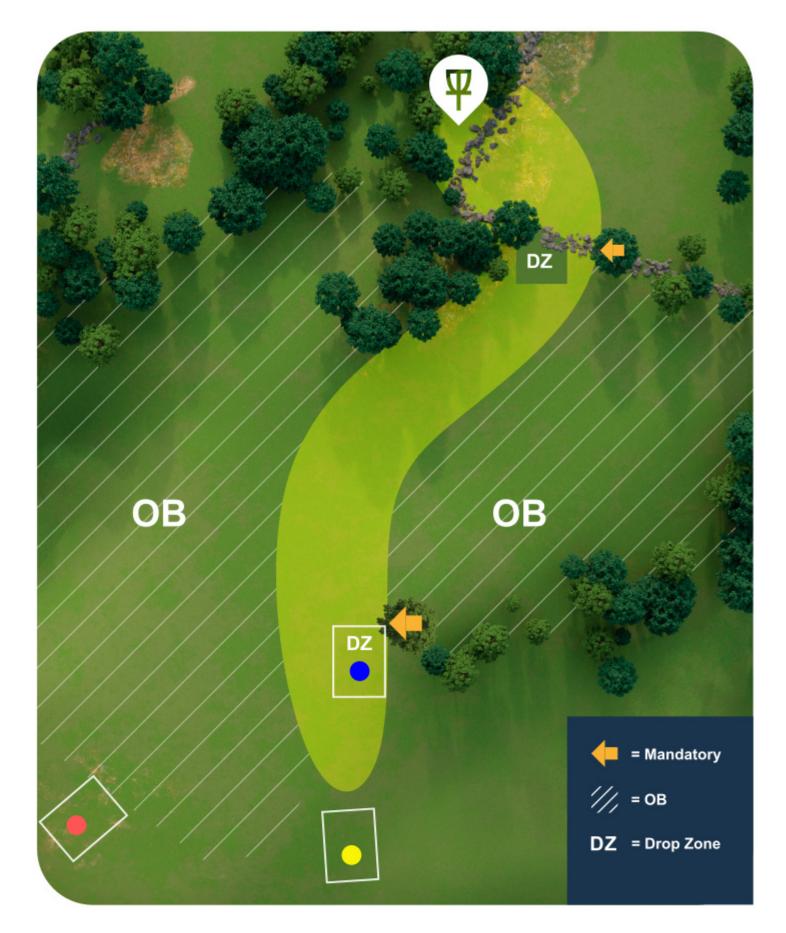

#### HÅL

OB fram till fairway. Vid OB från tee är de retee med 1 pliktkast. OB på högersidan mellan båda mandona. OB på vänstersidan. MANDO 1 Vänster om trädet. Vid missat mando är de dropzone på fronttee. MANDO 2 Vänster om trädet. Dropzone intill muren vid missat mando.