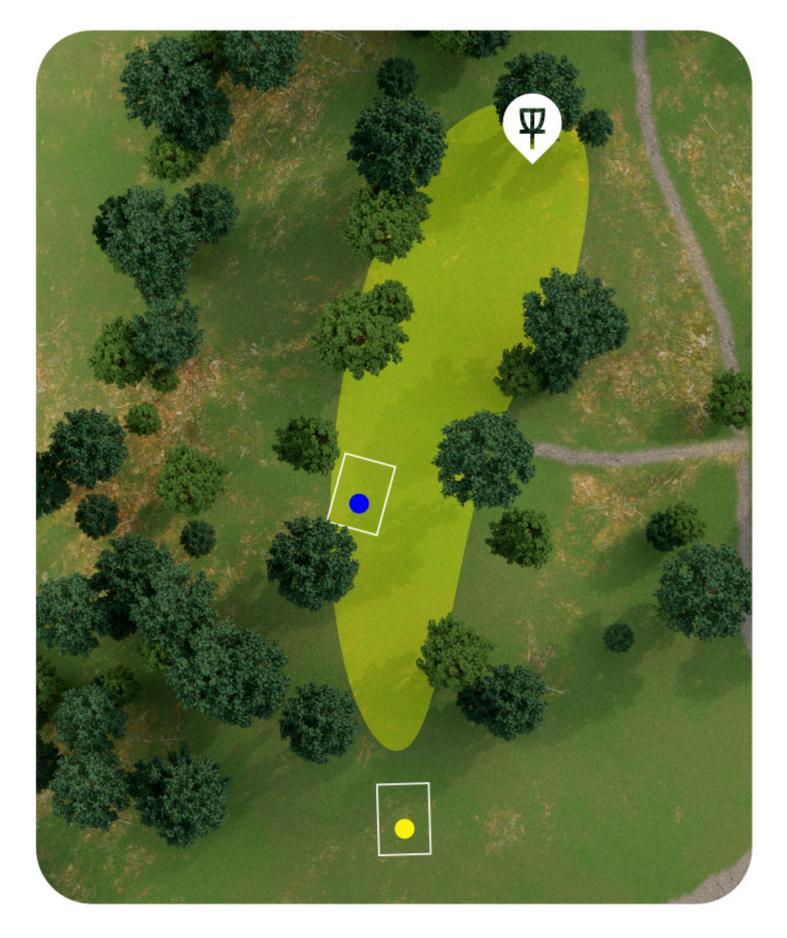

# Caddie book Back-tee





Hazard



Tree/Träd



Sweetspot





Out Of Bounds



Mandatory



Basket/Korg



e | | | Teepad (Front/Main/Back]



PA +

PAR 5

242m 794ft
205m 673ft
163m 535ft









69m 226ft54m 177ft









112m 368ft
97m 318ft
74m 243ft







175m 574ft
160m 525ft
120m 394ft







100m 328ft70m 230ft







92m 302ft70m 230ft



















78m 256ft
57m 187ft









130m 427ft
105m 344ft
63m 207ft







311m 1020ft220m 722ft









219m 718ft133m 436ft







89m 292ft
79m 259ft
54m 177ft























109m 358ft
94m 308ft
69m 226ft















110m 361ft92m 302ft







86m 282ft74m 243ft





## VINBERGS DISCGOLF

# BACK-TEE LAYOUT PAR



#### НÅГ 6 8 PAR 5 3 Δ 3 3 3 3 32 4 Dist (m) 311 219 89 135 166 109 1,281 74 110 86

#### HÅL

OB fram till fairway. Vid OB från tee är de retee med 1 pliktkast. OB på högersidan mellan båda mandona. OB på vänstersidan. MANDO 1 Vänster om trädet. Vid missat mando är de dropzone på fronttee. MANDO 2 Vänster om trädet. Dropzone intill muren vid missat mando.

#### HÅL 4

OB efter mando på högersidan fram t