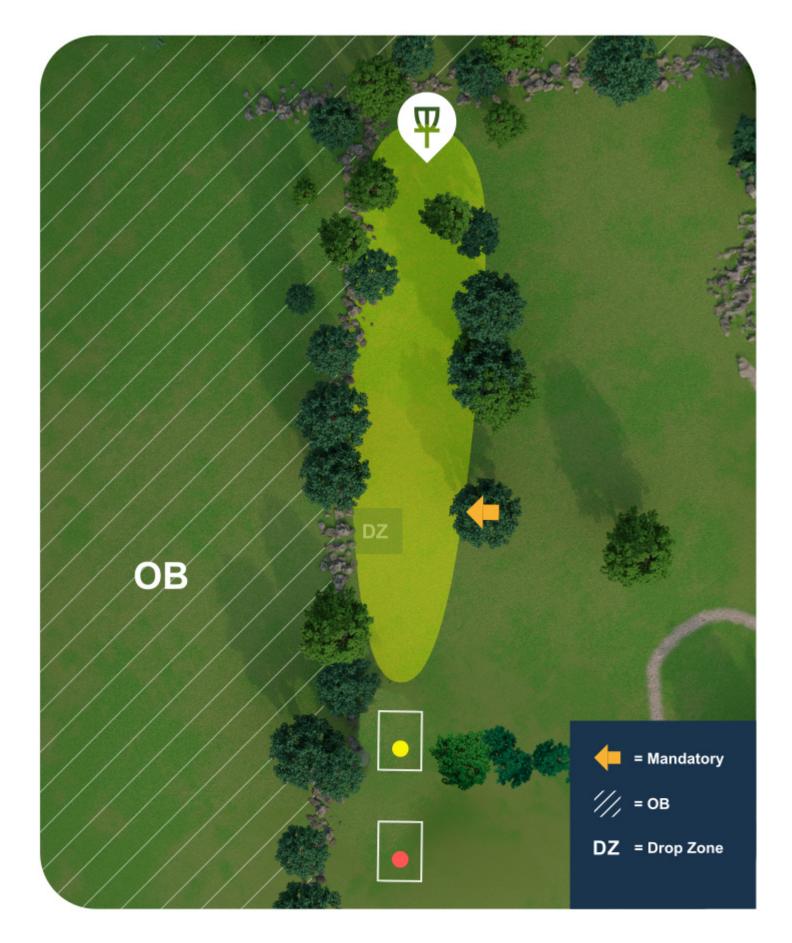

### HÅL 17

OB vänstersidan och bakom korg. Mando Vänster om trädet. Vid missat mando dropzone med 1 pliktkast.