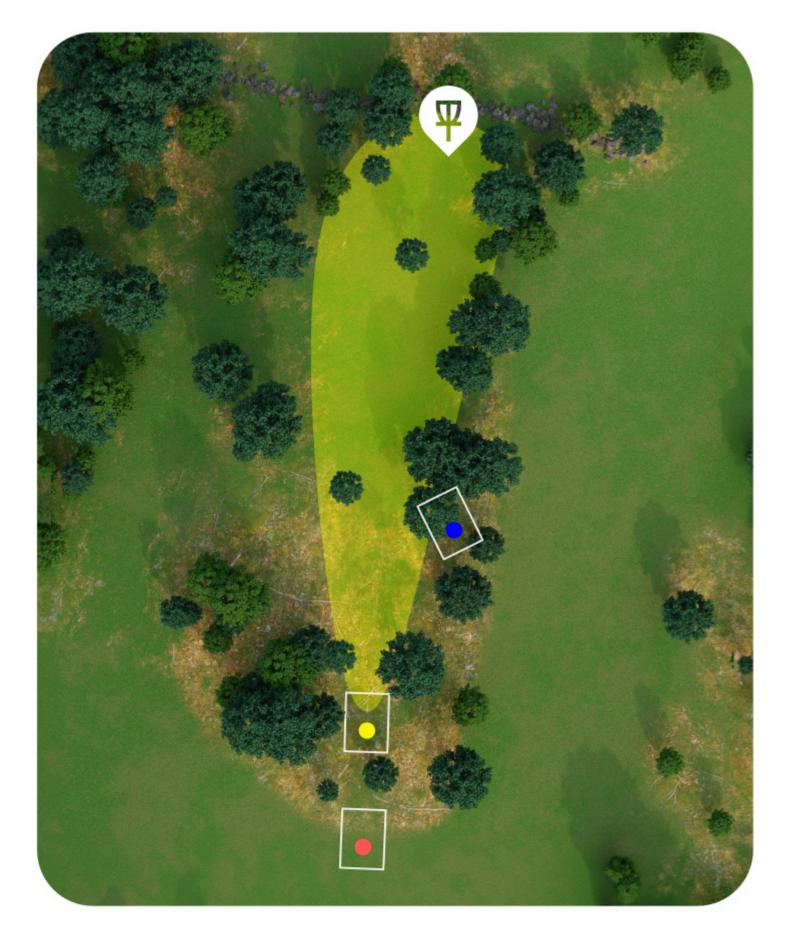

# Caddie book Back-tee





Hazard



Tree/Träd



Sweetspot





Out Of Bounds



Mandatory



Basket/Korg



e | | | Teepad (Front/Main/Back]



PA +

PAR 5

242m 794ft
205m 673ft
163m 535ft









69m 226ft54m 177ft









112m 368ft
97m 318ft
74m 243ft







175m 574ft
160m 525ft
120m 394ft







100m 328ft70m 230ft







92m 302ft70m 230ft



















78m 256ft
57m 187ft









130m 427ft
105m 344ft
63m 207ft







311m 1020ft220m 722ft









219m 718ft133m 436ft







89m 292ft
79m 259ft
54m 177ft























109m 358ft
94m 308ft
69m 226ft















110m 361ft92m 302ft







86m 282ft74m 243ft





## VINBERGS DISCGOLF

# BACK-TEE LAYOUT PAR



#### НÅГ 6 8 PAR 5 3 Δ 3 3 3 3 32 4 Dist (m) 311 219 89 135 166 109 1,281 74 110 86

#### HÅL

OB fram till fairway. Vid OB från tee är de retee med 1 pliktkast. OB på högersidan mellan båda mandona. OB på vänstersidan. MANDO 1 Vänster om trädet. Vid missat mando är de dropzone på fronttee. MANDO 2 Vänster om trädet. Dropzone intill muren vid missat mando.

#### HÅL 4

OB efter mando på högersidan fram till korg. MANDO vänster om trädet. Vid missat mando är det dropzone med 1 pliktkast.

#### HÅL 7 OB bakom

OB bakom korg.

#### HÅL 9

OB vänstersidan, högersidan samt bakom korg.

### HÅL 10

OB högersidan från front tee fram till korg.

### HÅ