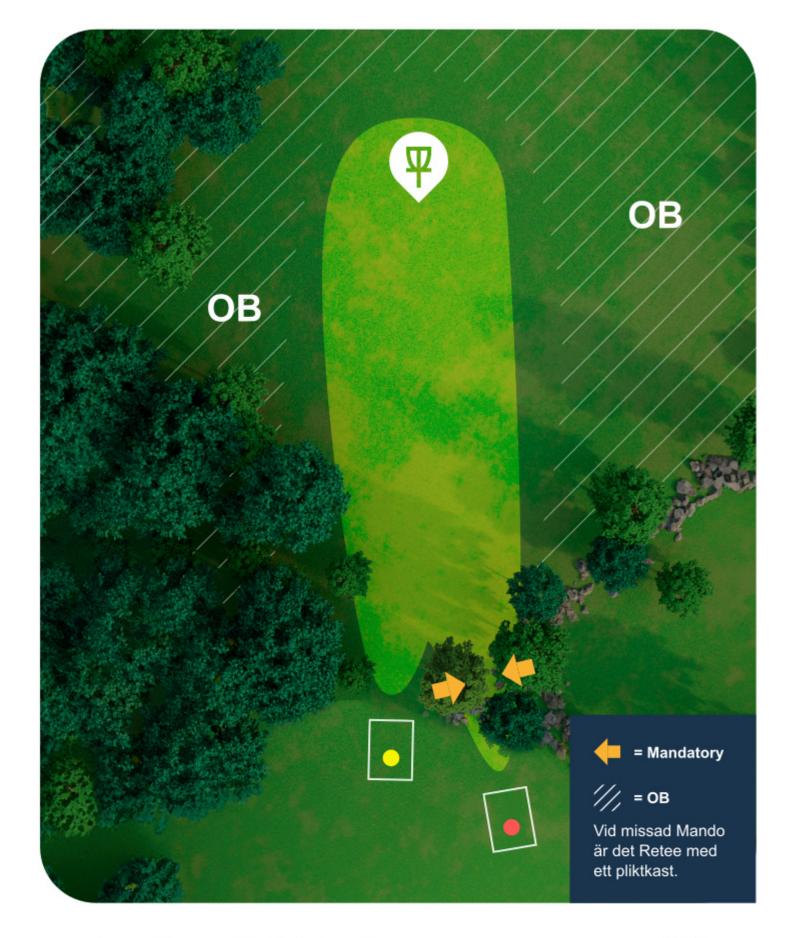

## HÅL 18

OB vänstersidan, högersidan och bakom korg. Trippelmando framför tee. Vid missat mando är det retee med 1 pliktkast