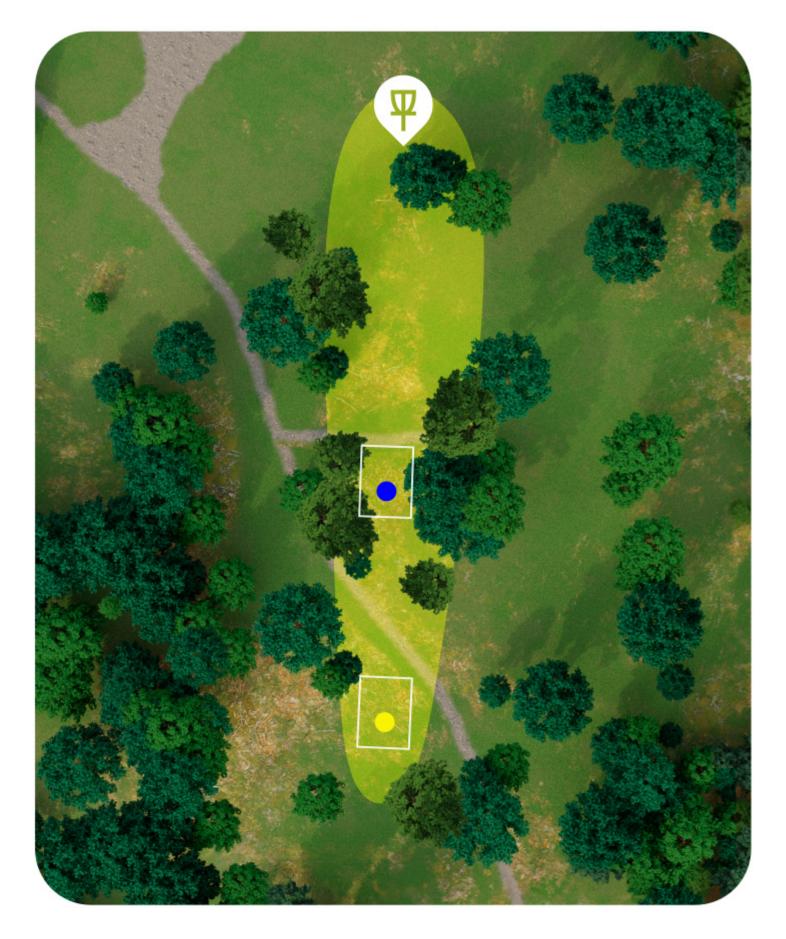

#### НÅГ 6 8 PAR 5 3 Δ 3 3 3 3 32 4 Dist (m) 311 219 89 135 166 109 1,281 74 110 86