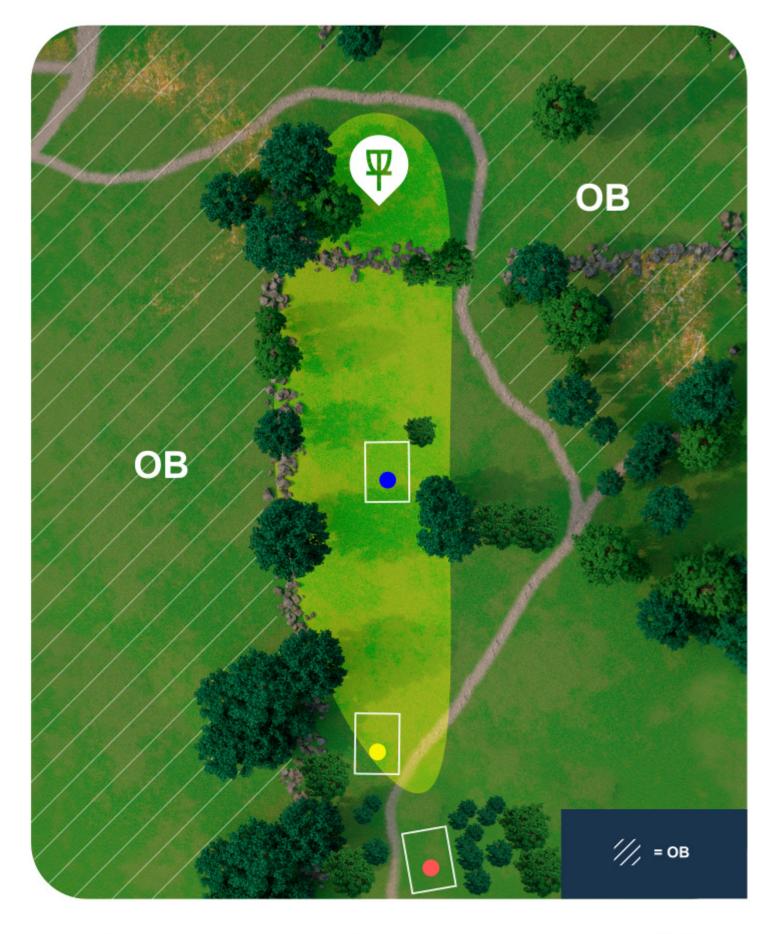

# Caddie book Back-tee





Hazard



Tree/Träd



Sweetspot





Out Of Bounds



Mandatory



Basket/Korg



e | | | Teepad (Front/Main/Back]



PA +

PAR 5

242m 794ft
205m 673ft
163m 535ft









69m 226ft54m 177ft









112m 368ft
97m 318ft
74m 243ft







175m 574ft
160m 525ft
120m 394ft







100m 328ft70m 230ft







92m 302ft70m 230ft



















78m 256ft
57m 187ft









130m 427ft
105m 344ft
63m 207ft







311m 1020ft220m 722ft









219m 718ft133m 436ft







89m 292ft
79m 259ft
54m 177ft























109m 358ft
94m 308ft
69m 226ft















110m 361ft92m 302ft







86m 282ft74m 243ft





## VINBERGS DISCGOLF

# BACK-TEE LAYOUT PAR



#### НÅГ 6 8 PAR 5 3 Δ 3 3 3 3 32 4 Dist (m) 311 219 89 135 166 109 1,281 74 110 86

#### HÅL

OB fram till fairway. Vid OB från tee är de retee med 1 pliktkast. OB på högersidan mellan båda mandona. OB på vänstersidan. MANDO 1 Vänster om trädet. Vid missat mando är de dropzone på fronttee. MANDO 2 Vänster om trädet. Dropzone intill muren vid missat mando.

#### HÅL 4

OB efter mando på högersidan fram till korg. MANDO vänster om trädet. Vid missat mando är det dropzone med 1 pliktkast.

#### H