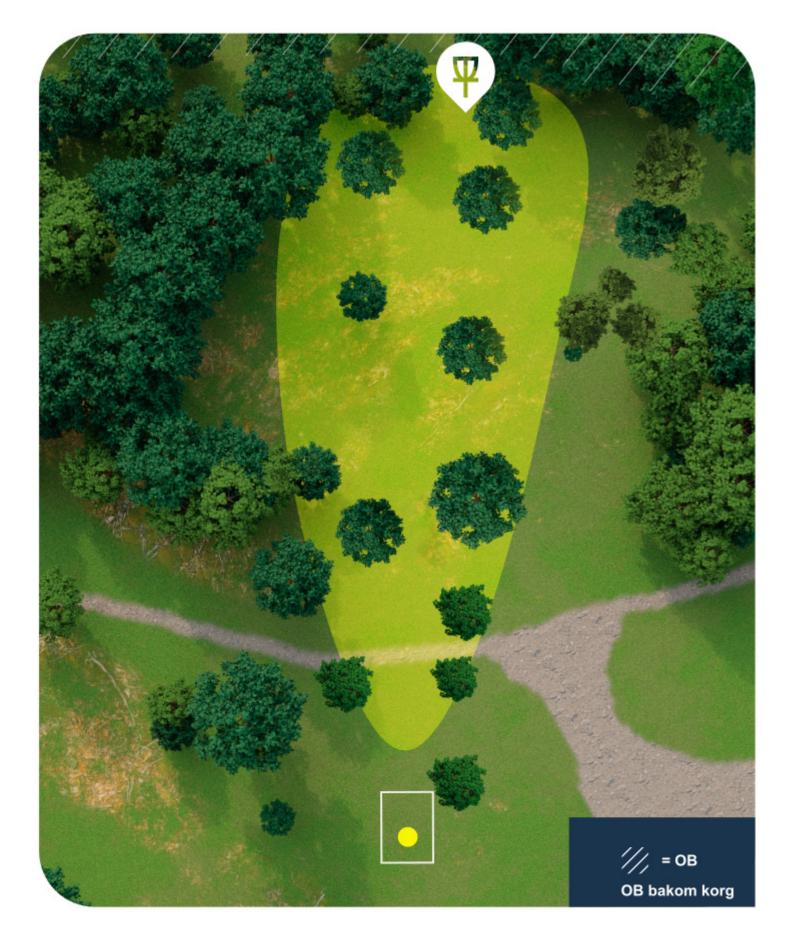

# Caddie book Back-tee





Hazard



Tree/Träd



Sweetspot





Out Of Bounds



Mandatory



Basket/Korg



e | | | Teepad (Front/Main/Back]



PA +

PAR 5

242m 794ft
205m 673ft
163m 535ft









69m 226ft54m 177ft









112m 368ft
97m 318ft
74m 243ft







175m 574ft
160m 525ft
120m 394ft







100m 328ft70m 230ft







92m 302ft70m 230ft



















78m 256ft
57m 187ft









130m 427ft
105m 344ft
63m 207ft







311m 1020ft220m 722ft









219m 718ft133m 436ft







89m 292ft
79m 259ft
54m 177ft























109m 358ft
94m 308ft
69m 226ft















110m 361ft92m 302ft







86m 282ft74m 243ft





## VINBERGS DISCGOLF

# BACK-TEE LAYOUT PAR



#### НÅГ 6 8 PAR 5 3 Δ 3 3 3 3 32 4 Dist (m) 311 219 89 135 166 109 1,281 74 110 86

#### HÅL

OB fram till fairway. Vid OB från tee är de retee med 1 pliktkast. OB på högersidan mellan båda mandona. OB på vänstersidan. MANDO 1 Vänster om trädet. Vid missat mando är de dropzone på fronttee. MANDO 2 Vänster om trädet. Dropzone intill muren vid missat mando.

#### HÅL 4

OB efter mando på högersidan fram till korg. MANDO vänster om trädet. Vid missat mando ä