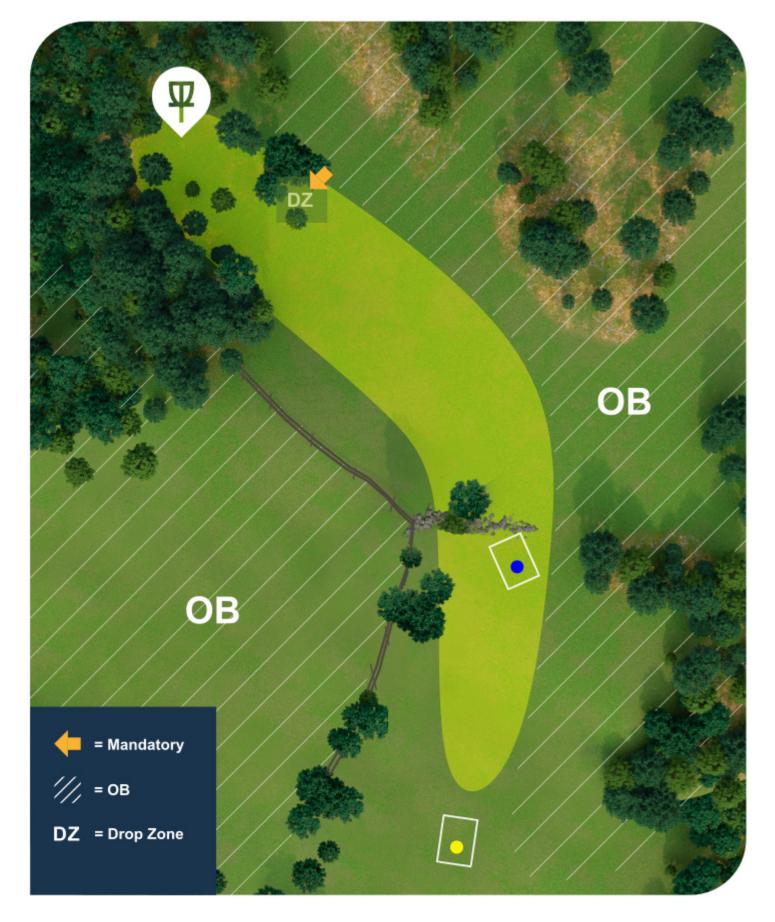

#### HÅL 4

OB efter mando på högersidan fram till korg. MANDO vänster om trädet. Vid missat mando är det dropzone med 1 pliktkast.