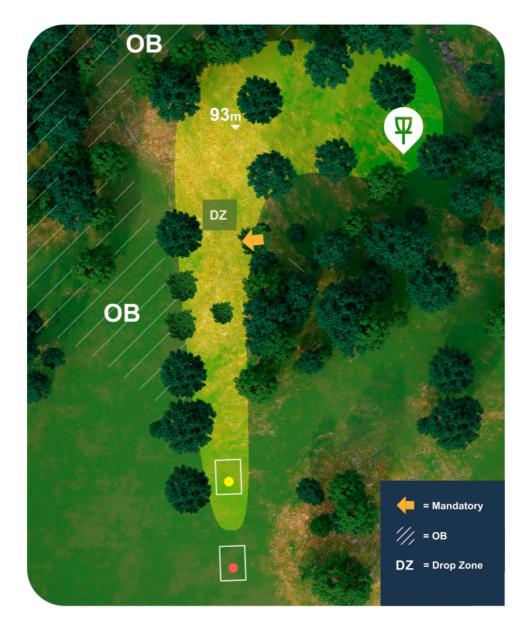

#### HÅL

OB fram till fairway. Vid OB från tee är de retee med 1 pliktkast. OB på högersidan mellan båda mandona. OB på vänstersidan. MANDO 1 Vänster om trädet. Vid missat mando är de dropzone på fronttee. MANDO 2 Vänster om trädet. Dropzone intill muren vid missat mando.