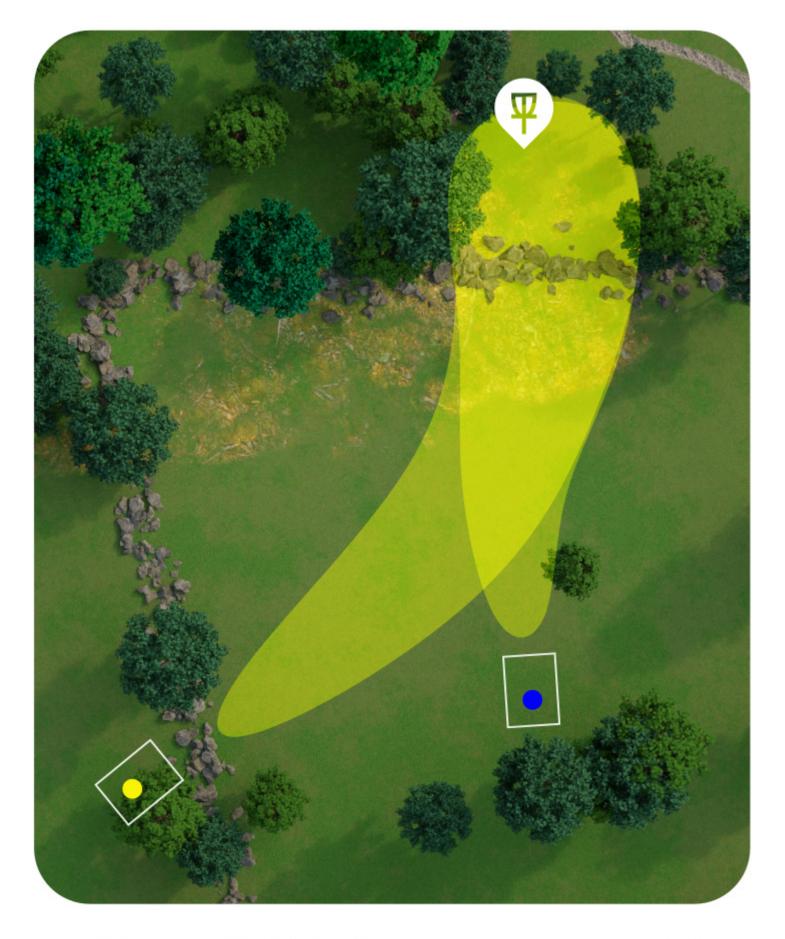

#### HÅL 4

OB efter mando på högersidan fram till korg. MANDO vänster om trädet. Vid missat mando är det dropzone med 1 pliktkast.