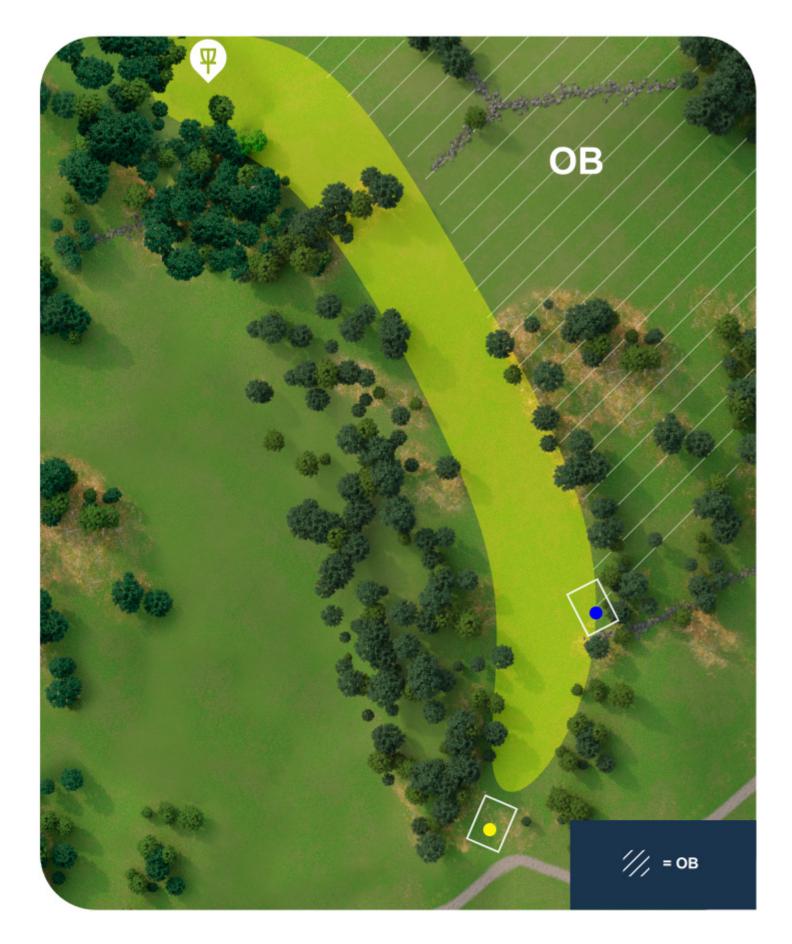

### HÅL 11

OB högersidan från tee till mandoträdet. OB hästhagen på vänstersidan. Mando vänster om trädet. Vid missat mando är det dropzone med 1 pliktkast.