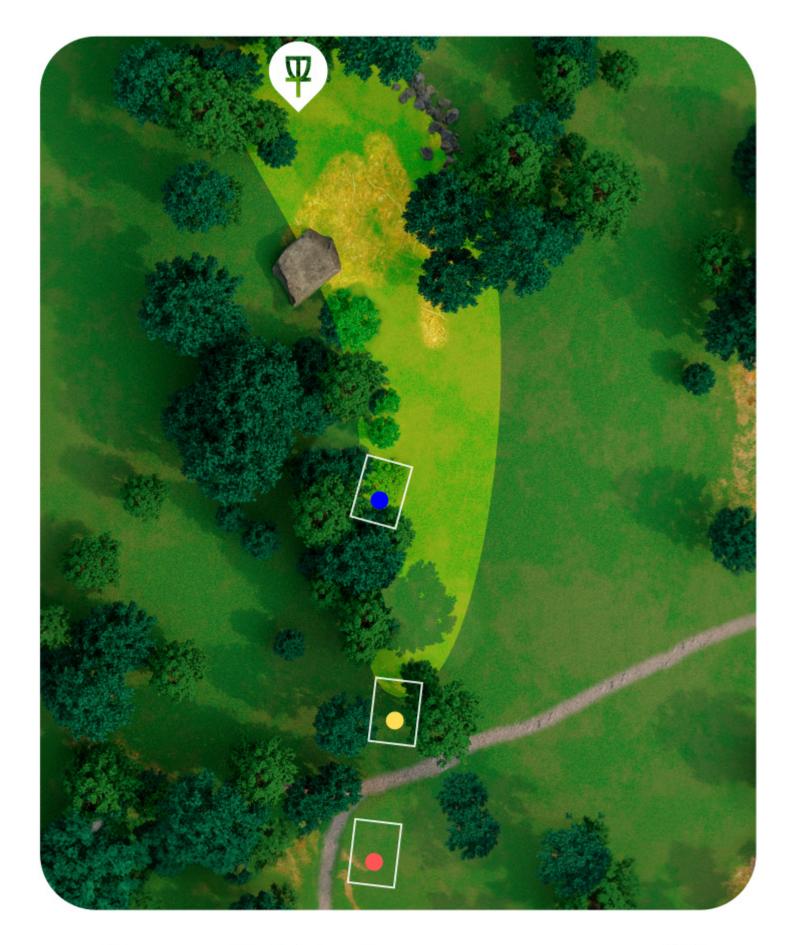

#### HÅL

OB fram till fairway. Vid OB från tee är de retee med 1 pliktkast. OB på högersidan mellan båda mandona. OB på vänstersidan. MANDO 1 Vänster om trädet. Vid missat mando är de dropzone på fronttee. MANDO 2 Vänster om trädet. Dropzone intill muren vid missat mando.